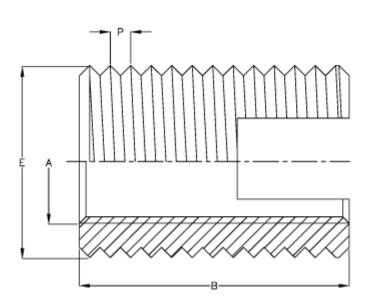

## **Measures**

| Female thread A                          | = M27            |  |
|------------------------------------------|------------------|--|
| Length B                                 | = 30             |  |
| Male thread E                            | = 34.0           |  |
| Min hole depth blind hole                | = 36             |  |
| Recommended bore diameter = 32.9 to 33.2 |                  |  |
| Thread pitch P                           | = 1.50           |  |
| Туре                                     | = 302 000 270xxx |  |